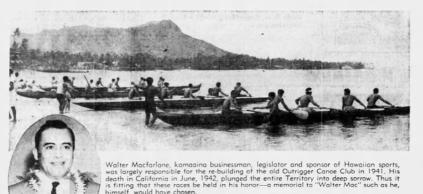

ADMISSION FREE

The display above has been made possible through the cooperation of business men who knew and loved "Walter Mac" and endorse heartily the efforts of the Outrigger Canoe Club to foster the ancient water sports of Hawaii.