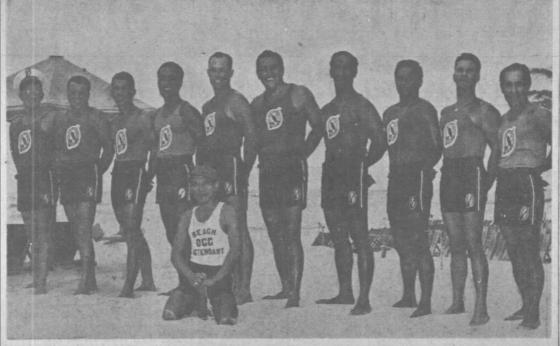

NEW BEACH PATROL UNIFORMS—Members of the famed Waikiki Beach patrol are shown in their brand new uniforms. These stalwarts are expert outrigger canoeists and surfboard riders. The color scheme of their new outfits is red, white and blue. From left to right they are Louis R. "Sally" Hale, Outrigger Beach Services manager; Earl M. King, Harry B. (Curly) Cornwall, John (Laughing John) Kauo; Allan (Turkey) Love; Simeon (Kalakaua) Aylett; Louis Kahanamoku, Baldwin (Blue Boy) Makua; Harry Robello, and Charles (Panama Dave) Baptiste. Kneeling is Catalino (Senior) Nunes, well known beach attendant for the Outrigger Club. (Art Carter photo.)