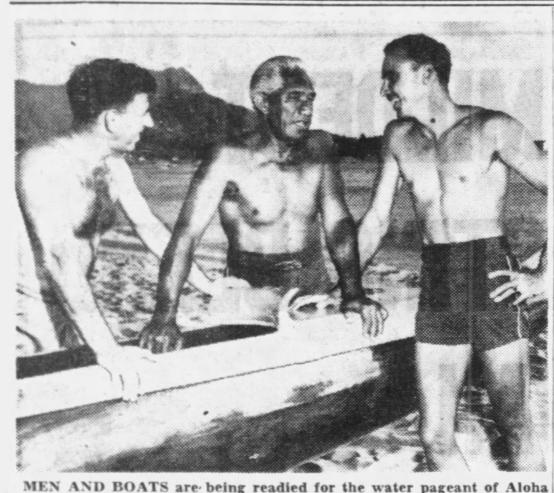

Week 1950, entitled "The Period of Migration," which will be presented tonight in Ala Moana channel. New to the Aloha Week calendar, the pageant will depict the manner and order in which the various races came to Hawaii. Starting time is 8 p. m. Snapped here at a prepageant conference at the Outrigger club—which is supplying some of the canoes and men for the event—are, left to right, Bob Fischer, Duke Kahanamoku and Bill Morris. The Duke will head the peddlers in the canoe bearing the king of Aloha Week, as he did in the opening ceremonies last Sunday. Aloha Week continues through next Sunday.—Aloha Week photo.